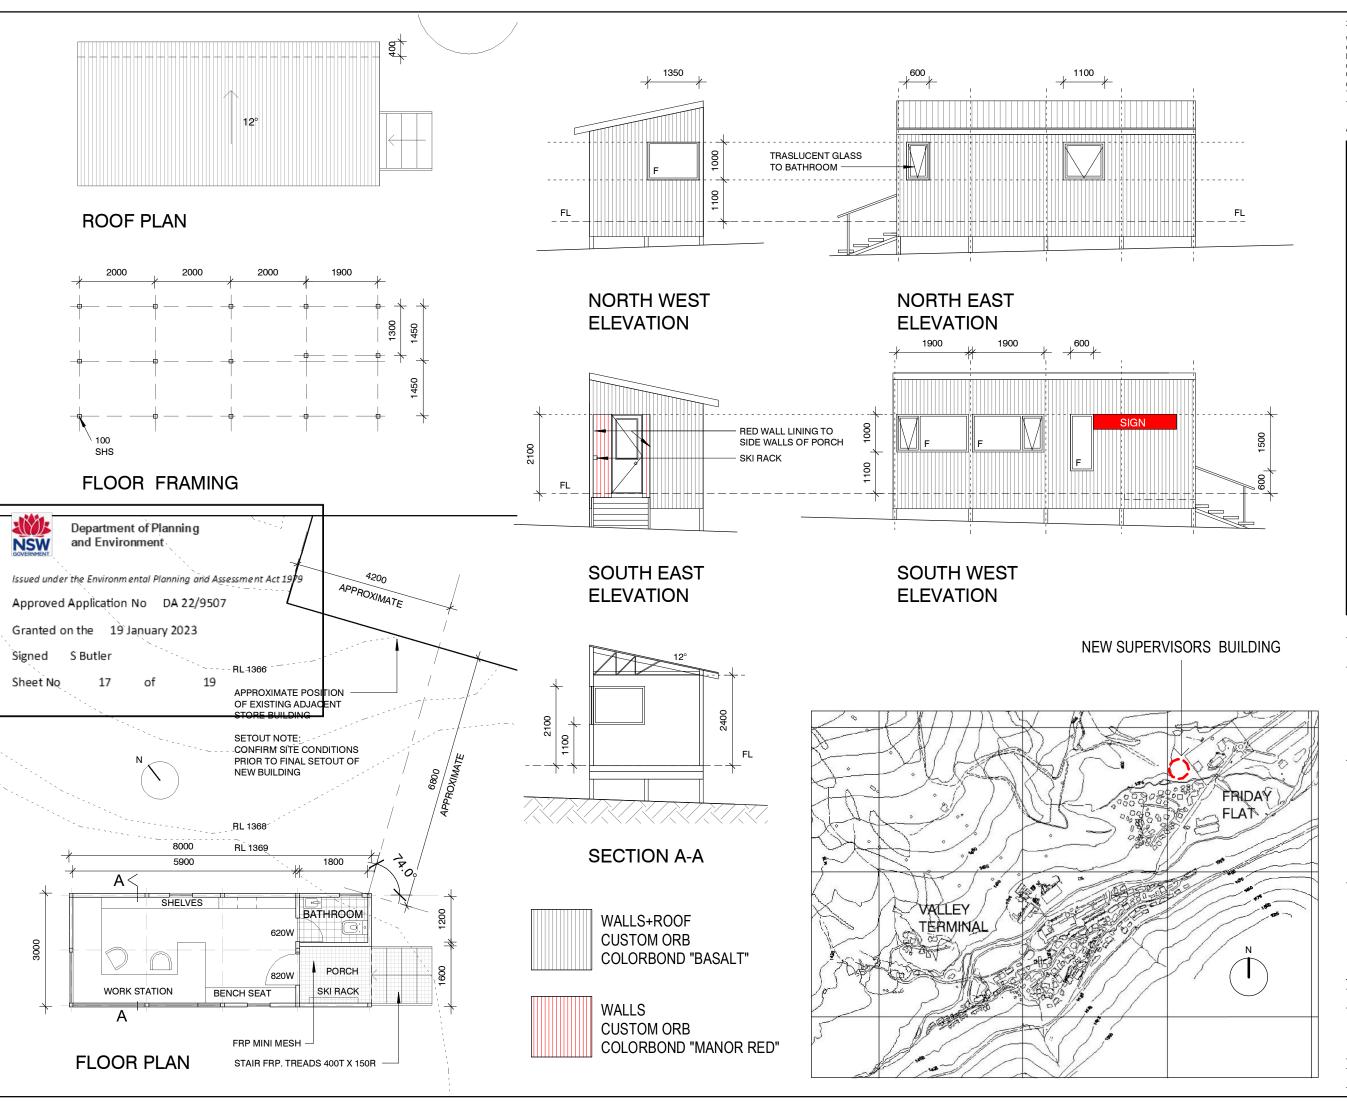

DEVELOPMENT APPLICATION

**NEW SUPERVISORS BUILDING** 

FRIDAY FLAT, THREDBO VILLAGE

Kosciuszko Thredbo Pty Ltd

1:100 DESCRIPTION PLAN AND ELEVATIONS

PROJECT No DRAWING No REVISION 22 424 A1.101